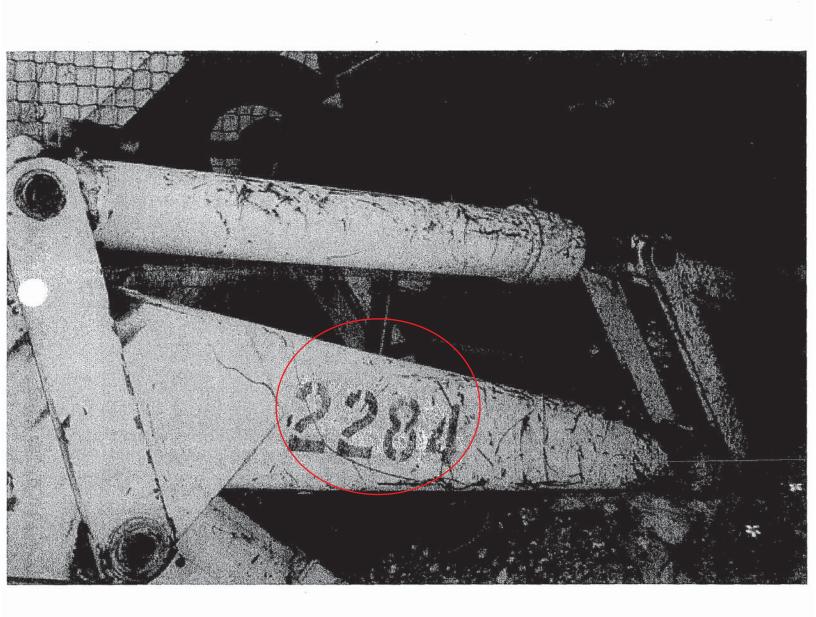

Eighteen (18) buses, vehicles and/or trailers were located at various department storage locations during the 2014-15 property audit (see Exhibit 2, page 125). Failure to have these items recorded is in direct conflict with both state and district rules for tracking and monitoring fixed tangible assets. Items that were identified as "Found Items" must be monitored to certify that they are added to the Master File of Assets database accurately via Accounting & Financial Reporting following the submission of a properly executed Equipment Acquisition Form. This is a repeat material concern.

|          |             |                                       |                    | FI 2014-2013                    |                                                                                                                                                                  | •        |           |
|----------|-------------|---------------------------------------|--------------------|---------------------------------|------------------------------------------------------------------------------------------------------------------------------------------------------------------|----------|-----------|
|          | Equipment # | Description                           | Value (Historical) | Serial #                        | Status                                                                                                                                                           | Appendix | Page(s)   |
| $\vdash$ | 996100894   | BUS FORD/WARD 1981 65 PASSENGER       | \$27,957.00        | 1FDXJ74NXBVJ41196               | Renumbered to 1106. Claim of Surplus in 09/98 & Auction 10/98. No support records (Auct_Bill of Sale, Transfer Title & Fund Rem.)                                | Ą        | 29-30     |
| 7        | 996100898   | BUS FORD/WARD 1981 65 PASSENGER       | \$27,957.00        | 1FDXJ74N5BVJ41199               | Renumbered to 2845. Claim of Surplus in 07/00 & Auction 12/00. No support records (Auct_Bill of Sale, Transfer Title & Fund Rem.)                                | Ą        | 27-28     |
| n        | 996102664   | BUS 1990 CHEVROLET/CARPENTER W/LIFT   | \$33,402.00        | 1GBKP32J4M3302296               | No Surplus records. Sold on Public Surplus 02/02/07 \$582.54. No support records (Transfer Title & Fund Rem.)                                                    | B        | 77-80     |
| 4        | 996198819   | BUS 1998 THOMAS 83 PASSENGER          | \$59,009.00        | 1T7HT3B28W1159025               | Surplus 12/03/13. Fisher Auction Co. 02/22/14 \$2,400. No support records (Auct_Bill of Sale, Transfer Title & Fund Rem.)                                        | В        | 74-76     |
| 2        | 997100194   | TRAILER INTERNATIONAL 1969            | \$1,998.00         |                                 | Numbering issue 1194. Surplus Doc<br>Created 2/23/14. <i>Claim of Auction</i> 2/1998.                                                                            | А        | 32-35     |
| 9        | 997100195   | TRAILER INTERNATIONAL 1969            | \$1,998.00         |                                 | Numbering issue 1195. Surplus Doc<br>Created 2/23/14. <i>Claim of Auction</i><br>12/2000. No support records. (Auct_Bill of<br>Sale, Transfer Title & Fund Rem.) | А        | 32-35     |
| 7        | 997100199   | TRAILER FLAT BED INTERNATIONAL #41    | \$1,651.00         |                                 | Renumbered to 1199. Claim of Auction<br>12/09/00. No support records. (Auct_Bill<br>of Sale, Transfer Title & Fund Rem.)                                         | A        | 31        |
| 00       | 997100200   | TRAILER FLAT BED INTERNATIONAL MOD 41 | \$1,651.00         |                                 | Possibly Renumbered to 1200. Location<br>Unknown.                                                                                                                | Missing  | 121-124   |
| 6        | 997101058   | TRAILER FRUEHAUF 1979 USED            | \$2,695.00         | <del>125568</del> 4 (MAV577984) | Serial # Error in PROP; PO 088299 (1990). Demoed. No support records. (Surplus Form, Admin Authorization, Final Disposition)                                     | C2       | 97-100    |
| 10       | 997101149   | TRUCK PICKUP 4X4 CHEVROLET 1994       | \$16,584.00        | 1GCHK34N4RF296144               | 3290 not dated. Sold on Public Surplus 05/02/08 \$3,079.02. Incomplete/Missing support records. (Transfer Title & Fund Rem.)                                     | В        | 61, 70-73 |
| 11       | 997101152   | TRUCK 1994 UTILITY CAB/CHASSIS GMC    | \$18,887.00        | 1GDGK24K3RE561949               | 3290 not dated. Sold on Public Surplus 02/05/08 \$2,075. Incomplete/Missing support records. (Transfer Title & Fund Rem.)                                        | В        | 61, 66-69 |
| 12       | 997101154   | TRUCK 1994 UTILITY CAB/CHASSIS GMC    | \$18,887.00        | 1GDGK24K9RE562233               | 3290 not dated. Sold on Public Surplus<br>02/05/08 \$1,650. Incomplete/Missing<br>support records. (Transfer Title & Fund<br>Rem.)                               | В        | 61, 62-65 |